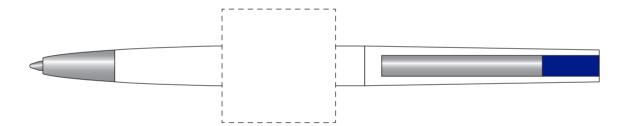

## **ARTWORK PROOF**

| Date     | 00/00/2019   |  |  |  |
|----------|--------------|--|--|--|
| CRM:     | 00000        |  |  |  |
| Product: | Flat Cap Pen |  |  |  |
| Code:    | 102071       |  |  |  |
| Colour:  | white/blue   |  |  |  |

Print Area (barrel): 30mm x 30mm Print Area (cap): 28mm x 8mm